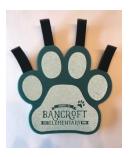

Bancroft Superhero Bandana

\$10 of sales

Bancroft Keychain w/ Flashlight

\$50 of sales

Bancroft Giant Foam Paw

\$100 of sales

Stuffed Bancroft Bobcat w/ Superhero Cape

\$150 of sales