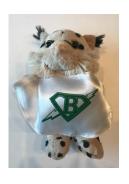

Bancroft Superhero Bandana

\$10 of sales

Bancroft Keychain w/ Flashlight

\$50 of sales

Bancroft Giant Foam Paw

\$100 of sales

Stuffed Bancroft Bobcat w/ Superhero Cape

\$150 of sales